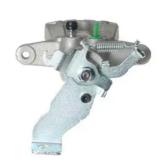

## CALIPER F 30 283

## The F 30 283 caliper is synonymous with reliability

Designed to provide the same performance as new calipers, Brembo remanufactured calipers embody an alternative solution to replacing broken or worn parts with new ones. The brake caliper remanufacturing process involves cleaning and applying a surface treatment to the caliper body, and the renewing of all worn internal components with new ones. The final testing at the end of this process guarantees a Brembo certified product.

## **Technical specifications**

| EAN code          | Axle           | Diameter     |
|-------------------|----------------|--------------|
| 8020584552803     | Rear           | <b>34</b> mm |
| Number of pistons | Braking system | Position     |
| 1                 | MANDO          | Right        |