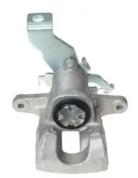

## CALIPER F 30 283

## The F 30 283 caliper is synonymous with reliability

Designed to provide the same performance as new calipers, Brembo remanufactured calipers embody an alternative solution to replacing broken or worn parts with new ones. The brake caliper remanufacturing process involves cleaning and applying a surface treatment to the caliper body, and the renewing of all worn internal components with new ones. The final testing at the end of this process guarantees a Brembo certified product.

## **Technical specifications**

| EAN code          | Axle           | Diameter     |
|-------------------|----------------|--------------|
| 8020584552803     | Rear           | <b>34</b> mm |
| Number of pistons | Braking system | Position     |
| 1                 | MANDO          | Right        |