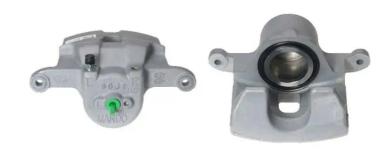

## CALIPER F 30 284

## The F 30 284 caliper is synonymous with reliability

Designed to provide the same performance as new calipers, Brembo remanufactured calipers embody an alternative solution to replacing broken or worn parts with new ones. The brake caliper remanufacturing process involves cleaning and applying a surface treatment to the caliper body, and the renewing of all worn internal components with new ones. The final testing at the end of this process guarantees a Brembo certified product.

## **Technical specifications**

| EAN code          | Axle           | Diameter     |
|-------------------|----------------|--------------|
| 8020584552810     | Front          | <b>57</b> mm |
|                   | 5 1:           | B 111        |
| Number of pistons | Braking system | Position     |
| 1                 | MANDO          | Left         |