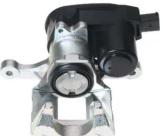

## CALIPER F 30 288

## The F 30 288 caliper is synonymous with reliability

Designed to provide the same performance as new calipers, Brembo remanufactured calipers embody an alternative solution to replacing broken or worn parts with new ones. The brake caliper remanufacturing process involves cleaning and applying a surface treatment to the caliper body, and the renewing of all worn internal components with new ones. The final testing at the end of this process guarantees a Brembo certified product.

## **Technical specifications**

EAN code Axle Diameter
8020584553251 Rear 38 mm

Number of pistons Braking system Position
1 MANDO Left

**COMPATIBLE VEHICLES** 