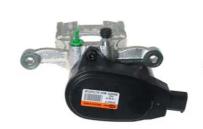

## CALIPER F 30 288

## The F 30 288 caliper is synonymous with reliability

Designed to provide the same performance as new calipers, Brembo remanufactured calipers embody an alternative solution to replacing broken or worn parts with new ones. The brake caliper remanufacturing process involves cleaning and applying a surface treatment to the caliper body, and the renewing of all worn internal components with new ones. The final testing at the end of this process guarantees a Brembo certified product.

## **Technical specifications**

EAN code Axle Diameter
8020584553251 Rear 38 mm

Number of pistons Braking system Position
1 MANDO Left

**COMPATIBLE VEHICLES** 