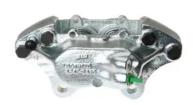

## CALIPER F 44 011

## The F 44 011 caliper is synonymous with reliability

Designed to provide the same performance as new calipers, Brembo remanufactured calipers embody an alternative solution to replacing broken or worn parts with new ones. The brake caliper remanufacturing process involves cleaning and applying a surface treatment to the caliper body, and the renewing of all worn internal components with new ones. The final testing at the end of this process guarantees a Brembo certified product.

- ✓ OE-equivalent
- Brembo quality
- Safety
- Durability
- New components