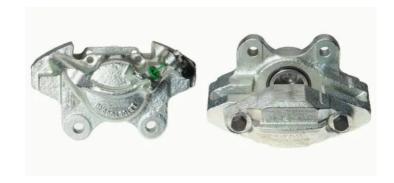

## CALIPER F 44 012

## **Technical specifications**

EAN code Axle Diameter
8020584511572 Rear 46 mm

Number of pistons Braking system Position
2 AP LOCKHEED Left

**COMPATIBLE VEHICLES** 