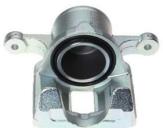

## CALIPER F 49 135

## The F 49 135 caliper is synonymous with reliability

Designed to provide the same performance as new calipers, Brembo remanufactured calipers embody an alternative solution to replacing broken or worn parts with new ones. The brake caliper remanufacturing process involves cleaning and applying a surface treatment to the caliper body, and the renewing of all worn internal components with new ones. The final testing at the end of this process guarantees a Brembo certified product.

## **Technical specifications**

EAN code Axle

8020584542422 Front right

Number of pistons Braking system Position

1 MAZDA Right

**COMPATIBLE VEHICLES** 