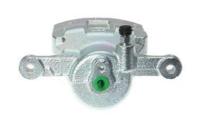

## CALIPER F 49 135

## The F 49 135 caliper is synonymous with reliability

Designed to provide the same performance as new calipers, Brembo remanufactured calipers embody an alternative solution to replacing broken or worn parts with new ones. The brake caliper remanufacturing process involves cleaning and applying a surface treatment to the caliper body, and the renewing of all worn internal components with new ones. The final testing at the end of this process guarantees a Brembo certified product.

## **Technical specifications**

EAN code Axle

8020584542422 Front right

Number of pistons Braking system Position

1 MAZDA Right

**COMPATIBLE VEHICLES** 