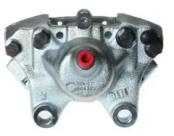

## CALIPER F 50 116

## The F 50 116 caliper is synonymous with reliability

Designed to provide the same performance as new calipers, Brembo remanufactured calipers embody an alternative solution to replacing broken or worn parts with new ones. The brake caliper remanufacturing process involves cleaning and applying a surface treatment to the caliper body, and the renewing of all worn internal components with new ones. The final testing at the end of this process guarantees a Brembo certified product.

## **Technical specifications**

EAN code Axle Diameter
8020584514276 Rear 40 mm

Number of pistons Braking system Position
2 ATE Left

**COMPATIBLE VEHICLES** 