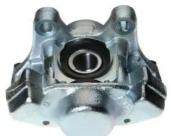

## CALIPER F 50 116

## The F 50 116 caliper is synonymous with reliability

Designed to provide the same performance as new calipers, Brembo remanufactured calipers embody an alternative solution to replacing broken or worn parts with new ones. The brake caliper remanufacturing process involves cleaning and applying a surface treatment to the caliper body, and the renewing of all worn internal components with new ones. The final testing at the end of this process guarantees a Brembo certified product.

## **Technical specifications**

EAN code Axle Diameter
8020584514276 Rear 40 mm

Number of pistons Braking system Position
2 ATE Left

**COMPATIBLE VEHICLES** 