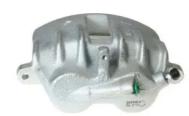

## CALIPER F 50 120

## The F 50 120 caliper is synonymous with reliability

Designed to provide the same performance as new calipers, Brembo remanufactured calipers embody an alternative solution to replacing broken or worn parts with new ones. The brake caliper remanufacturing process involves cleaning and applying a surface treatment to the caliper body, and the renewing of all worn internal components with new ones. The final testing at the end of this process guarantees a Brembo certified product.

## **Technical specifications**

| EAN code          | Axle           | Diameter     |
|-------------------|----------------|--------------|
| 8020584514313     | Front left     | <b>44</b> mm |
| Number of pistons | Braking system | Position     |
| 2                 | WABCO          | Left         |