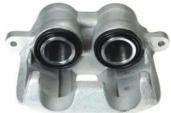

## CALIPER F 50 120

## The F 50 120 caliper is synonymous with reliability

Designed to provide the same performance as new calipers, Brembo remanufactured calipers embody an alternative solution to replacing broken or worn parts with new ones. The brake caliper remanufacturing process involves cleaning and applying a surface treatment to the caliper body, and the renewing of all worn internal components with new ones. The final testing at the end of this process guarantees a Brembo certified product.

## **Technical specifications**

| EAN code          | Axle           | Diameter     |
|-------------------|----------------|--------------|
| 8020584514313     | Front left     | <b>44</b> mm |
| Number of pistons | Braking system | Position     |
| 2                 | WABCO          | Left         |