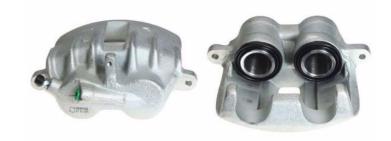

## CALIPER F 50 143

## The F 50 143 caliper is synonymous with reliability

Designed to provide the same performance as new calipers, Brembo remanufactured calipers embody an alternative solution to replacing broken or worn parts with new ones. The brake caliper remanufacturing process involves cleaning and applying a surface treatment to the caliper body, and the renewing of all worn internal components with new ones. The final testing at the end of this process guarantees a Brembo certified product.

## **Technical specifications**

EAN code Axle

8020584514542 Front and rear

Number of pistons Braking system Position
2 PERROT Right

**COMPATIBLE VEHICLES** 