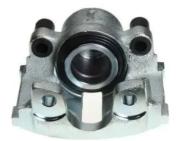

## CALIPER F 50 147

## The F 50 147 caliper is synonymous with reliability

Designed to provide the same performance as new calipers, Brembo remanufactured calipers embody an alternative solution to replacing broken or worn parts with new ones. The brake caliper remanufacturing process involves cleaning and applying a surface treatment to the caliper body, and the renewing of all worn internal components with new ones. The final testing at the end of this process guarantees a Brembo certified product.

## **Technical specifications**

| EAN code          | Axle           | Diameter     |
|-------------------|----------------|--------------|
| 8020584514580     | Rear right     | <b>52</b> mm |
| Number of pistons | Braking system | Position     |
| 1                 | ATE            | Right        |