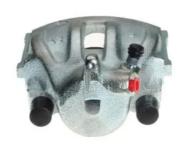

## CALIPER F 50 147

## The F 50 147 caliper is synonymous with reliability

Designed to provide the same performance as new calipers, Brembo remanufactured calipers embody an alternative solution to replacing broken or worn parts with new ones. The brake caliper remanufacturing process involves cleaning and applying a surface treatment to the caliper body, and the renewing of all worn internal components with new ones. The final testing at the end of this process guarantees a Brembo certified product.

## **Technical specifications**

| EAN code          | Axle           | Diameter     |
|-------------------|----------------|--------------|
| 8020584514580     | Rear right     | <b>52</b> mm |
| Number of pistons | Braking system | Position     |
| 1                 | ATE            | Right        |