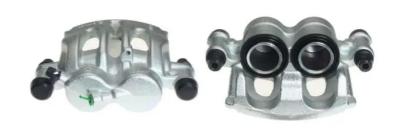

## CALIPER F 50 287

## The F 50 287 caliper is synonymous with reliability

Designed to provide the same performance as new calipers, Brembo remanufactured calipers embody an alternative solution to replacing broken or worn parts with new ones. The brake caliper remanufacturing process involves cleaning and applying a surface treatment to the caliper body, and the renewing of all worn internal components with new ones. The final testing at the end of this process guarantees a Brembo certified product.

## **Technical specifications**

| EAN code          | Axle           | Diameter     |
|-------------------|----------------|--------------|
| 8020584515983     | Front          | <b>48</b> mm |
|                   |                |              |
| Number of pistons | Braking system | Position     |
| 2                 | BREMBO         | Right        |