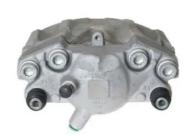

## CALIPER F 50 307

## The F 50 307 caliper is synonymous with reliability

Designed to provide the same performance as new calipers, Brembo remanufactured calipers embody an alternative solution to replacing broken or worn parts with new ones. The brake caliper remanufacturing process involves cleaning and applying a surface treatment to the caliper body, and the renewing of all worn internal components with new ones. The final testing at the end of this process guarantees a Brembo certified product.

## **Technical specifications**

| EAN code          | Axle           | Diameter     |
|-------------------|----------------|--------------|
| 8020584516188     | Front          | <b>60</b> mm |
|                   |                |              |
| Number of pistons | Braking system | Position     |
| 1                 | TRW            | Right        |