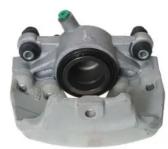

## CALIPER F 50 307

## The F 50 307 caliper is synonymous with reliability

Designed to provide the same performance as new calipers, Brembo remanufactured calipers embody an alternative solution to replacing broken or worn parts with new ones. The brake caliper remanufacturing process involves cleaning and applying a surface treatment to the caliper body, and the renewing of all worn internal components with new ones. The final testing at the end of this process guarantees a Brembo certified product.

## **Technical specifications**

| EAN code          | Axle           | Diameter     |
|-------------------|----------------|--------------|
| 8020584516188     | Front          | <b>60</b> mm |
|                   |                |              |
| Number of pistons | Braking system | Position     |
| 1                 | TRW            | Right        |