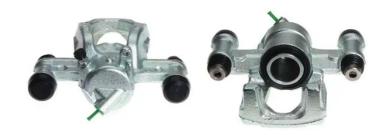

## CALIPER F 50 373

## The F 50 373 caliper is synonymous with reliability

Designed to provide the same performance as new calipers, Brembo remanufactured calipers embody an alternative solution to replacing broken or worn parts with new ones. The brake caliper remanufacturing process involves cleaning and applying a surface treatment to the caliper body, and the renewing of all worn internal components with new ones. The final testing at the end of this process guarantees a Brembo certified product.

## **Technical specifications**

| EAN code          | Axle Diamete   |              |
|-------------------|----------------|--------------|
| 8020584541425     | Rear           | <b>42</b> mm |
| Number of pistons | Braking system | Position     |
| 1                 | BREMBO         | Right        |