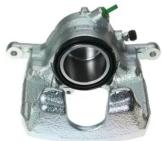

## CALIPER F 50 379

## The F 50 379 caliper is synonymous with reliability

Designed to provide the same performance as new calipers, Brembo remanufactured calipers embody an alternative solution to replacing broken or worn parts with new ones. The brake caliper remanufacturing process involves cleaning and applying a surface treatment to the caliper body, and the renewing of all worn internal components with new ones. The final testing at the end of this process guarantees a Brembo certified product.