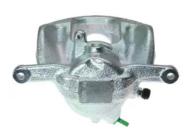

## CALIPER F 50 379

## The F 50 379 caliper is synonymous with reliability

Designed to provide the same performance as new calipers, Brembo remanufactured calipers embody an alternative solution to replacing broken or worn parts with new ones. The brake caliper remanufacturing process involves cleaning and applying a surface treatment to the caliper body, and the renewing of all worn internal components with new ones. The final testing at the end of this process guarantees a Brembo certified product.