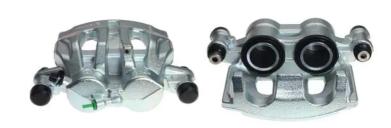

## CALIPER F 50 381

## The F 50 381 caliper is synonymous with reliability

Designed to provide the same performance as new calipers, Brembo remanufactured calipers embody an alternative solution to replacing broken or worn parts with new ones. The brake caliper remanufacturing process involves cleaning and applying a surface treatment to the caliper body, and the renewing of all worn internal components with new ones. The final testing at the end of this process guarantees a Brembo certified product.

## **Technical specifications**

| EAN code    | Axle                  | Diameter     |
|-------------|-----------------------|--------------|
| 80205845425 | 45 Front              | <b>48</b> mm |
|             |                       |              |
| Number of p | istons Braking syster | m Position   |
| 2           | BREMBO                | Right        |