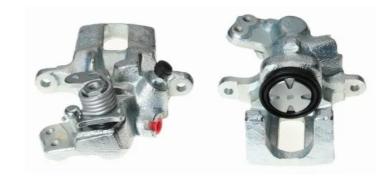

## CALIPER F 52 028

## The F 52 028 caliper is synonymous with reliability

Designed to provide the same performance as new calipers, Brembo remanufactured calipers embody an alternative solution to replacing broken or worn parts with new ones. The brake caliper remanufacturing process involves cleaning and applying a surface treatment to the caliper body, and the renewing of all worn internal components with new ones. The final testing at the end of this process guarantees a Brembo certified product.

## **Technical specifications**

| EAN code          | Axle           | Diameter     |
|-------------------|----------------|--------------|
| 8020584516799     | Rear           | <b>38</b> mm |
|                   |                |              |
| Number of pistons | Braking system | Position     |
| 1                 | GIRLING        | Left         |