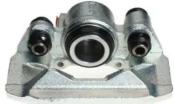

## CALIPER F 54 095

## The F 54 095 caliper is synonymous with reliability

Designed to provide the same performance as new calipers, Brembo remanufactured calipers embody an alternative solution to replacing broken or worn parts with new ones. The brake caliper remanufacturing process involves cleaning and applying a surface treatment to the caliper body, and the renewing of all worn internal components with new ones. The final testing at the end of this process guarantees a Brembo certified product.

## **Technical specifications**

EAN code Axle Diameter
8020584517963 Rear 43 mm

Number of pistons Braking system Position
1 SUMITOMO Right