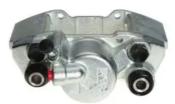

## CALIPER F 54 095

## The F 54 095 caliper is synonymous with reliability

Designed to provide the same performance as new calipers, Brembo remanufactured calipers embody an alternative solution to replacing broken or worn parts with new ones. The brake caliper remanufacturing process involves cleaning and applying a surface treatment to the caliper body, and the renewing of all worn internal components with new ones. The final testing at the end of this process guarantees a Brembo certified product.

## **Technical specifications**

EAN code Axle Diameter
8020584517963 Rear 43 mm

Number of pistons Braking system Position
1 SUMITOMO Right