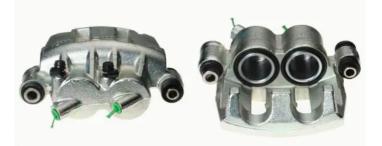

## CALIPER F 56 100

The F 56 100 caliper is synonymous with reliability

Designed to provide the same performance as new calipers, Brembo remanufactured calipers embody an alternative solution to replacing broken or worn parts with new ones. The brake caliper remanufacturing process involves cleaning and applying a surface treatment to the caliper body, and the renewing of all worn internal components with new ones. The final testing at the end of this process guarantees a Brembo certified product.

## **Technical specifications**

| EAN code          | Axle           | Diameter     |
|-------------------|----------------|--------------|
| 8020584519295     | Front          | <b>45</b> mm |
|                   |                |              |
| Number of pistons | Braking system | Position     |
| 2                 | BOSCH          | Left         |