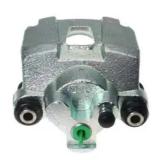

## CALIPER F 59 238

## The F 59 238 caliper is synonymous with reliability

Designed to provide the same performance as new calipers, Brembo remanufactured calipers embody an alternative solution to replacing broken or worn parts with new ones. The brake caliper remanufacturing process involves cleaning and applying a surface treatment to the caliper body, and the renewing of all worn internal components with new ones. The final testing at the end of this process guarantees a Brembo certified product.

## **Technical specifications**

| EAN code          | Axle           | Diameter     |
|-------------------|----------------|--------------|
| 8020584542231     | Rear           | <b>48</b> mm |
|                   |                |              |
| Number of pistons | Braking system | Position     |
| 1                 | KELSEY-HAYES   | Left         |