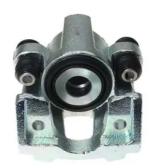

## CALIPER F 59 238

## The F 59 238 caliper is synonymous with reliability

Designed to provide the same performance as new calipers, Brembo remanufactured calipers embody an alternative solution to replacing broken or worn parts with new ones. The brake caliper remanufacturing process involves cleaning and applying a surface treatment to the caliper body, and the renewing of all worn internal components with new ones. The final testing at the end of this process guarantees a Brembo certified product.

## **Technical specifications**

| EAN code          | Axle           | Diameter     |
|-------------------|----------------|--------------|
| 8020584542231     | Rear           | <b>48</b> mm |
|                   |                |              |
| Number of pistons | Braking system | Position     |
| 1                 | KELSEY-HAYES   | Left         |