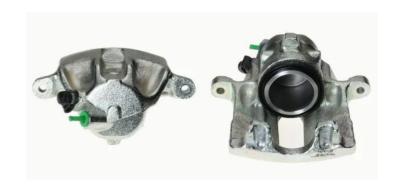

## CALIPER F 61 090

## The F 61 090 caliper is synonymous with reliability

Designed to provide the same performance as new calipers, Brembo remanufactured calipers embody an alternative solution to replacing broken or worn parts with new ones. The brake caliper remanufacturing process involves cleaning and applying a surface treatment to the caliper body, and the renewing of all worn internal components with new ones. The final testing at the end of this process guarantees a Brembo certified product.