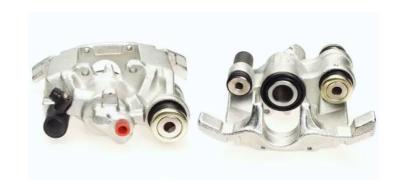

## CALIPER F 61 133

## The F 61 133 caliper is synonymous with reliability

Designed to provide the same performance as new calipers, Brembo remanufactured calipers embody an alternative solution to replacing broken or worn parts with new ones. The brake caliper remanufacturing process involves cleaning and applying a surface treatment to the caliper body, and the renewing of all worn internal components with new ones. The final testing at the end of this process guarantees a Brembo certified product.