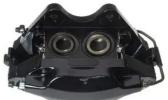

## CALIPER F 61 148

## The F 61 148 caliper is synonymous with reliability

Designed to provide the same performance as new calipers, Brembo remanufactured calipers embody an alternative solution to replacing broken or worn parts with new ones. The brake caliper remanufacturing process involves cleaning and applying a surface treatment to the caliper body, and the renewing of all worn internal components with new ones. The final testing at the end of this process guarantees a Brembo certified product.

## **Technical specifications**

EAN code Axle Diameter
8020584523797 Front 42,38 mm

Number of pistons Braking system Position
4 BREMBO Left

**COMPATIBLE VEHICLES** 