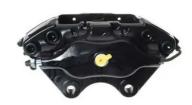

## CALIPER F 61 148

## The F 61 148 caliper is synonymous with reliability

Designed to provide the same performance as new calipers, Brembo remanufactured calipers embody an alternative solution to replacing broken or worn parts with new ones. The brake caliper remanufacturing process involves cleaning and applying a surface treatment to the caliper body, and the renewing of all worn internal components with new ones. The final testing at the end of this process guarantees a Brembo certified product.

## **Technical specifications**

EAN code Axle Diameter
8020584523797 Front 42,38 mm

Number of pistons Braking system Position
4 BREMBO Left

**COMPATIBLE VEHICLES** 