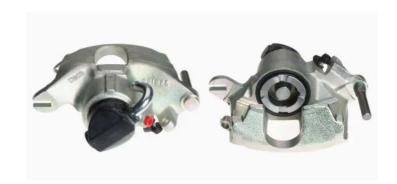

## CALIPER F 61 153

## The F 61 153 caliper is synonymous with reliability

Designed to provide the same performance as new calipers, Brembo remanufactured calipers embody an alternative solution to replacing broken or worn parts with new ones. The brake caliper remanufacturing process involves cleaning and applying a surface treatment to the caliper body, and the renewing of all worn internal components with new ones. The final testing at the end of this process guarantees a Brembo certified product.

## **Technical specifications**

EAN code Axle Diameter
8020584523841 Front 60 mm

Number of pistons Braking system Position
1 BOSCH Right

**COMPATIBLE VEHICLES** 