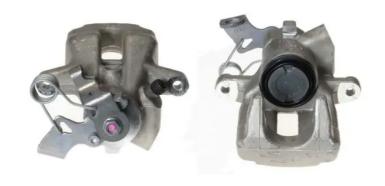

## CALIPER F 61 208

## The F 61 208 caliper is synonymous with reliability

Designed to provide the same performance as new calipers, Brembo remanufactured calipers embody an alternative solution to replacing broken or worn parts with new ones. The brake caliper remanufacturing process involves cleaning and applying a surface treatment to the caliper body, and the renewing of all worn internal components with new ones. The final testing at the end of this process guarantees a Brembo certified product.

## **Technical specifications**

| EAN code          | Axle           | Diameter     |
|-------------------|----------------|--------------|
| 8020584524398     | Rear           | <b>38</b> mm |
|                   |                |              |
| Number of pistons | Braking system | Position     |
| 1                 | TRW            | Left         |