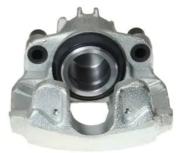

## CALIPER F 61 210

The F 61 210 caliper is synonymous with reliability

Designed to provide the same performance as new calipers, Brembo remanufactured calipers embody an alternative solution to replacing broken or worn parts with new ones. The brake caliper remanufacturing process involves cleaning and applying a surface treatment to the caliper body, and the renewing of all worn internal components with new ones. The final testing at the end of this process guarantees a Brembo certified product.

## **Technical specifications**

| EAN code          | Axle           | Diameter     |
|-------------------|----------------|--------------|
| 8020584524411     | Front          | <b>57</b> mm |
|                   |                |              |
| Number of pistons | Braking system | Position     |
| 1                 | ATE            | Left         |