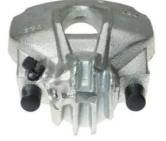

## CALIPER F 61 210

The F 61 210 caliper is synonymous with reliability

Designed to provide the same performance as new calipers, Brembo remanufactured calipers embody an alternative solution to replacing broken or worn parts with new ones. The brake caliper remanufacturing process involves cleaning and applying a surface treatment to the caliper body, and the renewing of all worn internal components with new ones. The final testing at the end of this process guarantees a Brembo certified product.

## **Technical specifications**

| EAN code          | Axle           | Diameter     |
|-------------------|----------------|--------------|
| 8020584524411     | Front          | <b>57</b> mm |
|                   |                |              |
| Number of pistons | Braking system | Position     |
| 1                 | ATE            | Left         |