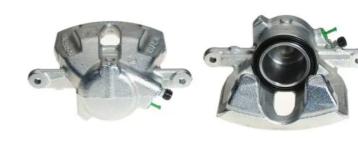

## CALIPER F 61 215

## The F 61 215 caliper is synonymous with reliability

Designed to provide the same performance as new calipers, Brembo remanufactured calipers embody an alternative solution to replacing broken or worn parts with new ones. The brake caliper remanufacturing process involves cleaning and applying a surface treatment to the caliper body, and the renewing of all worn internal components with new ones. The final testing at the end of this process guarantees a Brembo certified product.

## **Technical specifications**

| EAN code          | Axle                           | Diameter                 |
|-------------------|--------------------------------|--------------------------|
| 8020584524466     | Front                          | <b>60</b> mm             |
| Number of pistons | Braking system<br><b>LUCAS</b> | Position<br><b>Right</b> |