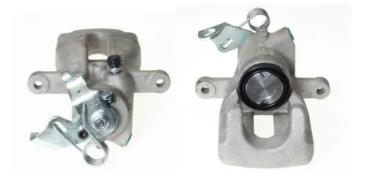

## CALIPER F 61 262

The F 61 262 caliper is synonymous with reliability

Designed to provide the same performance as new calipers, Brembo remanufactured calipers embody an alternative solution to replacing broken or worn parts with new ones. The brake caliper remanufacturing process involves cleaning and applying a surface treatment to the caliper body, and the renewing of all worn internal components with new ones. The final testing at the end of this process guarantees a Brembo certified product.

## **Technical specifications**

| EAN code          | Axle           | Diameter     |
|-------------------|----------------|--------------|
| 8020584524930     | Rear           | <b>38</b> mm |
|                   |                |              |
| Number of pistons | Braking system | Position     |
| 1                 | TRW            | Left         |