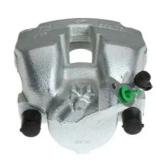

## CALIPER F 61 285

## The F 61 285 caliper is synonymous with reliability

Designed to provide the same performance as new calipers, Brembo remanufactured calipers embody an alternative solution to replacing broken or worn parts with new ones. The brake caliper remanufacturing process involves cleaning and applying a surface treatment to the caliper body, and the renewing of all worn internal components with new ones. The final testing at the end of this process guarantees a Brembo certified product.

## **Technical specifications**

| EAN code          | Axle           | Diameter     |
|-------------------|----------------|--------------|
| 8020584538456     | Front          | <b>60</b> mm |
|                   |                |              |
| Number of pistons | Braking system | Position     |
| 1                 | ATE            | Right        |