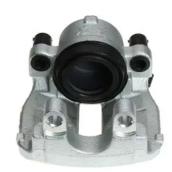

## CALIPER F 61 285

## The F 61 285 caliper is synonymous with reliability

Designed to provide the same performance as new calipers, Brembo remanufactured calipers embody an alternative solution to replacing broken or worn parts with new ones. The brake caliper remanufacturing process involves cleaning and applying a surface treatment to the caliper body, and the renewing of all worn internal components with new ones. The final testing at the end of this process guarantees a Brembo certified product.

## **Technical specifications**

| EAN code          | Axle           | Diameter     |
|-------------------|----------------|--------------|
| 8020584538456     | Front          | <b>60</b> mm |
|                   |                |              |
| Number of pistons | Braking system | Position     |
| 1                 | ATE            | Right        |