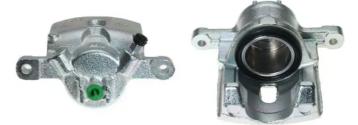

## CALIPER F 61 311

The F 61 311 caliper is synonymous with reliability

Designed to provide the same performance as new calipers, Brembo remanufactured calipers embody an alternative solution to replacing broken or worn parts with new ones. The brake caliper remanufacturing process involves cleaning and applying a surface treatment to the caliper body, and the renewing of all worn internal components with new ones. The final testing at the end of this process guarantees a Brembo certified product.

## **Technical specifications**

| EAN code          | Axle           | Diameter     |
|-------------------|----------------|--------------|
| 8020584546369     | Front          | <b>51</b> mm |
|                   |                |              |
| Number of pistons | Braking system | Position     |
| 1                 | ΤΟΚΙϹΟ         | Right        |