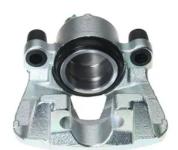

## CALIPER F 61 318

## The F 61 318 caliper is synonymous with reliability

Designed to provide the same performance as new calipers, Brembo remanufactured calipers embody an alternative solution to replacing broken or worn parts with new ones. The brake caliper remanufacturing process involves cleaning and applying a surface treatment to the caliper body, and the renewing of all worn internal components with new ones. The final testing at the end of this process guarantees a Brembo certified product.

## **Technical specifications**

| EAN code          | Axle           | Diameter     |
|-------------------|----------------|--------------|
| 8020584550755     | Front          | <b>66</b> mm |
| Number of pistons | Braking system | Position     |
| 1                 | ATE            | Left         |