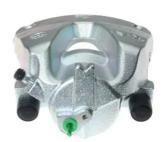

## CALIPER F 61 318

## The F 61 318 caliper is synonymous with reliability

Designed to provide the same performance as new calipers, Brembo remanufactured calipers embody an alternative solution to replacing broken or worn parts with new ones. The brake caliper remanufacturing process involves cleaning and applying a surface treatment to the caliper body, and the renewing of all worn internal components with new ones. The final testing at the end of this process guarantees a Brembo certified product.

## **Technical specifications**

| EAN code          | Axle           | Diameter     |
|-------------------|----------------|--------------|
| 8020584550755     | Front          | <b>66</b> mm |
| Number of pistons | Braking system | Position     |
| 1                 | ATE            | Left         |