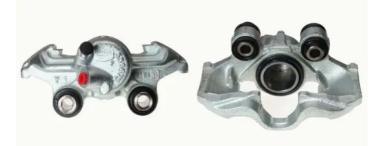

## CALIPER F 68 044

The F 68 044 caliper is synonymous with reliability

Designed to provide the same performance as new calipers, Brembo remanufactured calipers embody an alternative solution to replacing broken or worn parts with new ones. The brake caliper remanufacturing process involves cleaning and applying a surface treatment to the caliper body, and the renewing of all worn internal components with new ones. The final testing at the end of this process guarantees a Brembo certified product.

## **Technical specifications**

| EAN code          | Axle           | Diameter     |
|-------------------|----------------|--------------|
| 8020584525753     | Front          | <b>48</b> mm |
|                   |                |              |
| Number of pistons | Braking system | Position     |
| 1                 | BENDIX         | Left         |