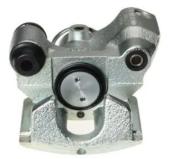

## CALIPER F 68 058

## The F 68 058 caliper is synonymous with reliability

Designed to provide the same performance as new calipers, Brembo remanufactured calipers embody an alternative solution to replacing broken or worn parts with new ones. The brake caliper remanufacturing process involves cleaning and applying a surface treatment to the caliper body, and the renewing of all worn internal components with new ones. The final testing at the end of this process guarantees a Brembo certified product.

## **Technical specifications**

EAN code Axle Diameter
8020584525890 Rear 36 mm

Number of pistons Braking system Position
1 BREMBO Left

**COMPATIBLE VEHICLES** 