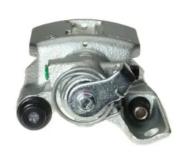

## CALIPER F 68 058

## The F 68 058 caliper is synonymous with reliability

Designed to provide the same performance as new calipers, Brembo remanufactured calipers embody an alternative solution to replacing broken or worn parts with new ones. The brake caliper remanufacturing process involves cleaning and applying a surface treatment to the caliper body, and the renewing of all worn internal components with new ones. The final testing at the end of this process guarantees a Brembo certified product.

## **Technical specifications**

EAN code Axle Diameter
8020584525890 Rear 36 mm

Number of pistons Braking system Position
1 BREMBO Left

**COMPATIBLE VEHICLES** 