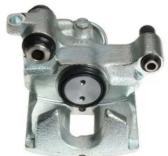

## CALIPER F 68 063

## The F 68 063 caliper is synonymous with reliability

Designed to provide the same performance as new calipers, Brembo remanufactured calipers embody an alternative solution to replacing broken or worn parts with new ones. The brake caliper remanufacturing process involves cleaning and applying a surface treatment to the caliper body, and the renewing of all worn internal components with new ones. The final testing at the end of this process guarantees a Brembo certified product.

## **Technical specifications**

EAN code Axle Diameter
8020584525944 Rear 36 mm

Number of pistons Braking system Position
1 BREMBO Right

**COMPATIBLE VEHICLES** 