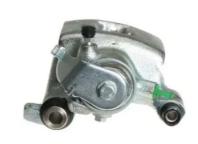

## CALIPER F 68 063

## The F 68 063 caliper is synonymous with reliability

Designed to provide the same performance as new calipers, Brembo remanufactured calipers embody an alternative solution to replacing broken or worn parts with new ones. The brake caliper remanufacturing process involves cleaning and applying a surface treatment to the caliper body, and the renewing of all worn internal components with new ones. The final testing at the end of this process guarantees a Brembo certified product.

## **Technical specifications**

EAN code Axle Diameter
8020584525944 Rear 36 mm

Number of pistons Braking system Position
1 BREMBO Right

**COMPATIBLE VEHICLES** 