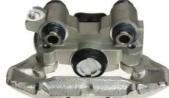

## CALIPER F 68 064

## The F 68 064 caliper is synonymous with reliability

Designed to provide the same performance as new calipers, Brembo remanufactured calipers embody an alternative solution to replacing broken or worn parts with new ones. The brake caliper remanufacturing process involves cleaning and applying a surface treatment to the caliper body, and the renewing of all worn internal components with new ones. The final testing at the end of this process guarantees a Brembo certified product.