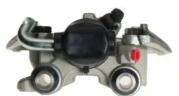

## CALIPER F 68 064

## The F 68 064 caliper is synonymous with reliability

Designed to provide the same performance as new calipers, Brembo remanufactured calipers embody an alternative solution to replacing broken or worn parts with new ones. The brake caliper remanufacturing process involves cleaning and applying a surface treatment to the caliper body, and the renewing of all worn internal components with new ones. The final testing at the end of this process guarantees a Brembo certified product.