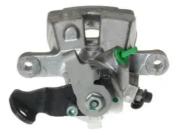

## CALIPER F 68 076

The F 68 076 caliper is synonymous with reliability

Designed to provide the same performance as new calipers, Brembo remanufactured calipers embody an alternative solution to replacing broken or worn parts with new ones. The brake caliper remanufacturing process involves cleaning and applying a surface treatment to the caliper body, and the renewing of all worn internal components with new ones. The final testing at the end of this process guarantees a Brembo certified product.

## **Technical specifications**

| EAN code                      | Axle                    | Diameter                |
|-------------------------------|-------------------------|-------------------------|
| 8020584526071                 | Rear                    | <b>38</b> mm            |
| Number of pistons<br><b>1</b> | Braking system<br>LUCAS | Position<br><b>Left</b> |