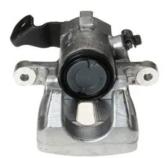

## CALIPER F 68 076

The F 68 076 caliper is synonymous with reliability

Designed to provide the same performance as new calipers, Brembo remanufactured calipers embody an alternative solution to replacing broken or worn parts with new ones. The brake caliper remanufacturing process involves cleaning and applying a surface treatment to the caliper body, and the renewing of all worn internal components with new ones. The final testing at the end of this process guarantees a Brembo certified product.

## **Technical specifications**

| EAN code                      | Axle                    | Diameter                |
|-------------------------------|-------------------------|-------------------------|
| 8020584526071                 | Rear                    | <b>38</b> mm            |
| Number of pistons<br><b>1</b> | Braking system<br>LUCAS | Position<br><b>Left</b> |