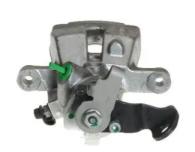

## CALIPER F 68 077

## The F 68 077 caliper is synonymous with reliability

Designed to provide the same performance as new calipers, Brembo remanufactured calipers embody an alternative solution to replacing broken or worn parts with new ones. The brake caliper remanufacturing process involves cleaning and applying a surface treatment to the caliper body, and the renewing of all worn internal components with new ones. The final testing at the end of this process guarantees a Brembo certified product.

## **Technical specifications**

| EAN code          | Axle  | Diameter     |
|-------------------|-------|--------------|
| 8020584526088     | Rear  | <b>38</b> mm |
| Number of pistons | 3 3   | Position     |
| 1                 | LUCAS | Right        |