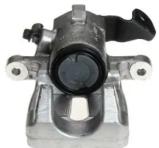

## CALIPER F 68 077

## The F 68 077 caliper is synonymous with reliability

Designed to provide the same performance as new calipers, Brembo remanufactured calipers embody an alternative solution to replacing broken or worn parts with new ones. The brake caliper remanufacturing process involves cleaning and applying a surface treatment to the caliper body, and the renewing of all worn internal components with new ones. The final testing at the end of this process guarantees a Brembo certified product.

## **Technical specifications**

| EAN code          | Axle  | Diameter     |
|-------------------|-------|--------------|
| 8020584526088     | Rear  | <b>38</b> mm |
| Number of pistons | 3 3   | Position     |
| 1                 | LUCAS | Right        |