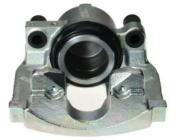

## CALIPER F 68 078

The F 68 078 caliper is synonymous with reliability

Designed to provide the same performance as new calipers, Brembo remanufactured calipers embody an alternative solution to replacing broken or worn parts with new ones. The brake caliper remanufacturing process involves cleaning and applying a surface treatment to the caliper body, and the renewing of all worn internal components with new ones. The final testing at the end of this process guarantees a Brembo certified product.

- OE-equivalent
- Brembo quality
- Safety
- Durability
- New components

## **Technical specifications**

| EAN code          | Axle           | Diameter     |
|-------------------|----------------|--------------|
| 8020584526095     | Front          | <b>60</b> mm |
|                   |                |              |
| Number of pistons | Braking system | Position     |
| 1                 | ATE            | Left         |