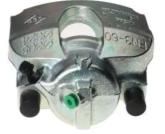

## CALIPER F 68 078

The F 68 078 caliper is synonymous with reliability

Designed to provide the same performance as new calipers, Brembo remanufactured calipers embody an alternative solution to replacing broken or worn parts with new ones. The brake caliper remanufacturing process involves cleaning and applying a surface treatment to the caliper body, and the renewing of all worn internal components with new ones. The final testing at the end of this process guarantees a Brembo certified product.

- OE-equivalent
- Brembo quality
- Safety
- Durability
- New components

## **Technical specifications**

| EAN code          | Axle           | Diameter     |
|-------------------|----------------|--------------|
| 8020584526095     | Front          | <b>60</b> mm |
|                   |                |              |
| Number of pistons | Braking system | Position     |
| 1                 | ATE            | Left         |