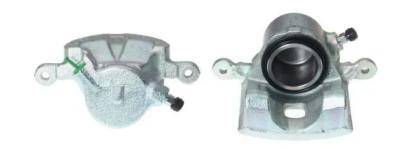

## CALIPER F 79 010

## The F 79 010 caliper is synonymous with reliability

Designed to provide the same performance as new calipers, Brembo remanufactured calipers embody an alternative solution to replacing broken or worn parts with new ones. The brake caliper remanufacturing process involves cleaning and applying a surface treatment to the caliper body, and the renewing of all worn internal components with new ones. The final testing at the end of this process guarantees a Brembo certified product.