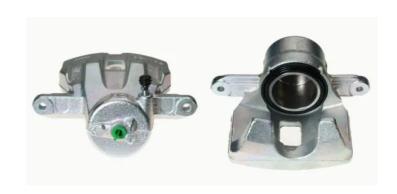

## CALIPER F 79 040

## The F 79 040 caliper is synonymous with reliability

Designed to provide the same performance as new calipers, Brembo remanufactured calipers embody an alternative solution to replacing broken or worn parts with new ones. The brake caliper remanufacturing process involves cleaning and applying a surface treatment to the caliper body, and the renewing of all worn internal components with new ones. The final testing at the end of this process guarantees a Brembo certified product.

## **Technical specifications**

| EAN code          | Axle           | Diameter     |
|-------------------|----------------|--------------|
| 8020584527917     | Front          | <b>60</b> mm |
|                   |                |              |
| Number of pistons | Braking system | Position     |
| 1                 | ADVICS         | Left         |