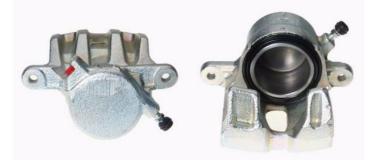

## CALIPER F 79 042

The F 79 042 caliper is synonymous with reliability

Designed to provide the same performance as new calipers, Brembo remanufactured calipers embody an alternative solution to replacing broken or worn parts with new ones. The brake caliper remanufacturing process involves cleaning and applying a surface treatment to the caliper body, and the renewing of all worn internal components with new ones. The final testing at the end of this process guarantees a Brembo certified product.

- OE-equivalent
- Brembo quality
- Safety
- 🗸 Durability
- New components