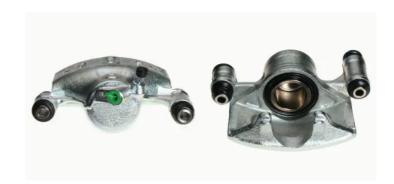

## CALIPER F 83 005

## The F 83 005 caliper is synonymous with reliability

Designed to provide the same performance as new calipers, Brembo remanufactured calipers embody an alternative solution to replacing broken or worn parts with new ones. The brake caliper remanufacturing process involves cleaning and applying a surface treatment to the caliper body, and the renewing of all worn internal components with new ones. The final testing at the end of this process guarantees a Brembo certified product.

## **Technical specifications**

EAN code Axle Diameter
8020584528044 Front 51 mm

Number of pistons Braking system Position
1 TOYOTA Right

**COMPATIBLE VEHICLES** 