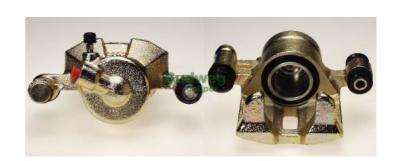

## CALIPER F 83 010

## The F 83 010 caliper is synonymous with reliability

Designed to provide the same performance as new calipers, Brembo remanufactured calipers embody an alternative solution to replacing broken or worn parts with new ones. The brake caliper remanufacturing process involves cleaning and applying a surface treatment to the caliper body, and the renewing of all worn internal components with new ones. The final testing at the end of this process guarantees a Brembo certified product.

## **Technical specifications**

EAN code Axle 8020584528099 Front left

Number of pistons Braking system Position

1 AKEBONO Left

**COMPATIBLE VEHICLES** 