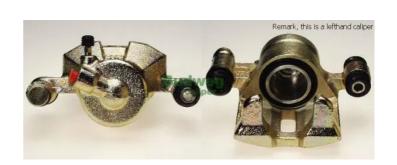

## **Technical specifications**

EAN code Axle Diameter
8020584528105 Front 51 mm

Number of pistons Braking system Position
1 AKEBONO Right

**COMPATIBLE VEHICLES** 