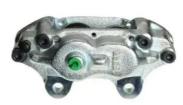

## CALIPER F 83 021

## The F 83 021 caliper is synonymous with reliability

Designed to provide the same performance as new calipers, Brembo remanufactured calipers embody an alternative solution to replacing broken or worn parts with new ones. The brake caliper remanufacturing process involves cleaning and applying a surface treatment to the caliper body, and the renewing of all worn internal components with new ones. The final testing at the end of this process guarantees a Brembo certified product.

## **Technical specifications**

EAN code Axle Diameter
8020584528204 Front 34,43 mm

Number of pistons Braking system Position
4 SUMITOMO Right

**COMPATIBLE VEHICLES** 