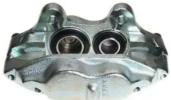

## CALIPER F 83 021

## The F 83 021 caliper is synonymous with reliability

Designed to provide the same performance as new calipers, Brembo remanufactured calipers embody an alternative solution to replacing broken or worn parts with new ones. The brake caliper remanufacturing process involves cleaning and applying a surface treatment to the caliper body, and the renewing of all worn internal components with new ones. The final testing at the end of this process guarantees a Brembo certified product.

## **Technical specifications**

EAN code Axle Diameter
8020584528204 Front 34,43 mm

Number of pistons Braking system Position
4 SUMITOMO Right

**COMPATIBLE VEHICLES** 