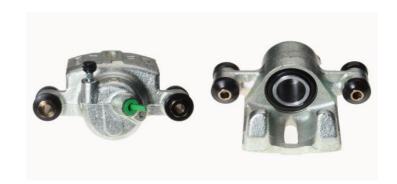

## CALIPER F 83 048

## The F 83 048 caliper is synonymous with reliability

Designed to provide the same performance as new calipers, Brembo remanufactured calipers embody an alternative solution to replacing broken or worn parts with new ones. The brake caliper remanufacturing process involves cleaning and applying a surface treatment to the caliper body, and the renewing of all worn internal components with new ones. The final testing at the end of this process guarantees a Brembo certified product.