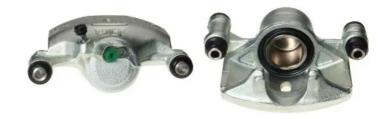

## CALIPER F 83 082

## The F 83 082 caliper is synonymous with reliability

Designed to provide the same performance as new calipers, Brembo remanufactured calipers embody an alternative solution to replacing broken or worn parts with new ones. The brake caliper remanufacturing process involves cleaning and applying a surface treatment to the caliper body, and the renewing of all worn internal components with new ones. The final testing at the end of this process guarantees a Brembo certified product.

## **Technical specifications**

EAN code Axle Diameter
8020584537435 Front 51 mm

Number of pistons Braking system Position
1 TOYOTA Left