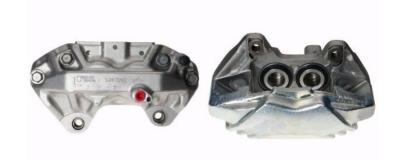

## CALIPER F 83 136

## The F 83 136 caliper is synonymous with reliability

Designed to provide the same performance as new calipers, Brembo remanufactured calipers embody an alternative solution to replacing broken or worn parts with new ones. The brake caliper remanufacturing process involves cleaning and applying a surface treatment to the caliper body, and the renewing of all worn internal components with new ones. The final testing at the end of this process guarantees a Brembo certified product.

## **Technical specifications**

EAN code Axle 8020584529355 Front left

Number of pistons Braking system Position
4 SUMITOMO Left

**COMPATIBLE VEHICLES** 