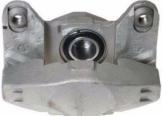

## **CALIPER** F 83 138

The F 83 138 caliper is synonymous with reliability

Designed to provide the same performance as new calipers, Brembo remanufactured calipers embody an alternative solution to replacing broken or worn parts with new ones. The brake caliper remanufacturing process involves cleaning and applying a surface treatment to the caliper body, and the renewing of all worn internal components with new ones. The final testing at the end of this process guarantees a Brembo certified product.

## **Technical specifications**

| EAN code          | Axle           |          |
|-------------------|----------------|----------|
| 8020584529379     | Rear left      |          |
|                   |                |          |
| Number of pistons | Braking system | Position |
| 2                 | SUMITOMO       | Left     |