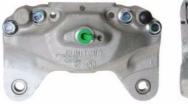

## **CALIPER** F 83 138

The F 83 138 caliper is synonymous with reliability

Designed to provide the same performance as new calipers, Brembo remanufactured calipers embody an alternative solution to replacing broken or worn parts with new ones. The brake caliper remanufacturing process involves cleaning and applying a surface treatment to the caliper body, and the renewing of all worn internal components with new ones. The final testing at the end of this process guarantees a Brembo certified product.

## **Technical specifications**

| EAN code          | Axle           |          |
|-------------------|----------------|----------|
| 8020584529379     | Rear left      |          |
|                   |                |          |
| Number of pistons | Braking system | Position |
| 2                 | SUMITOMO       | Left     |