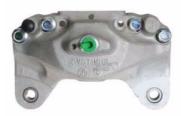

## CALIPER F 83 139

## The F 83 139 caliper is synonymous with reliability

Designed to provide the same performance as new calipers, Brembo remanufactured calipers embody an alternative solution to replacing broken or worn parts with new ones. The brake caliper remanufacturing process involves cleaning and applying a surface treatment to the caliper body, and the renewing of all worn internal components with new ones. The final testing at the end of this process guarantees a Brembo certified product.

## **Technical specifications**

EAN code Axle

8020584529386 Rear right

Number of pistons Braking system Position

2 SUMITOMO Right

**COMPATIBLE VEHICLES** 