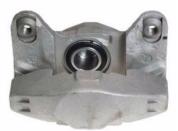

## CALIPER F 83 139

## The F 83 139 caliper is synonymous with reliability

Designed to provide the same performance as new calipers, Brembo remanufactured calipers embody an alternative solution to replacing broken or worn parts with new ones. The brake caliper remanufacturing process involves cleaning and applying a surface treatment to the caliper body, and the renewing of all worn internal components with new ones. The final testing at the end of this process guarantees a Brembo certified product.

## **Technical specifications**

EAN code Axle

8020584529386 Rear right

Number of pistons Braking system Position

2 SUMITOMO Right

**COMPATIBLE VEHICLES** 