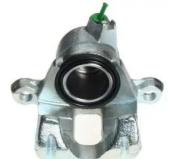

## CALIPER F 83 151

## The F 83 151 caliper is synonymous with reliability

Designed to provide the same performance as new calipers, Brembo remanufactured calipers embody an alternative solution to replacing broken or worn parts with new ones. The brake caliper remanufacturing process involves cleaning and applying a surface treatment to the caliper body, and the renewing of all worn internal components with new ones. The final testing at the end of this process guarantees a Brembo certified product.

## **Technical specifications**

| EAN code          | Axle           | Diameter     |
|-------------------|----------------|--------------|
| 8020584529508     | Rear           | <b>48</b> mm |
|                   |                |              |
| Number of pistons | Braking system | Position     |
| 1                 | SUMITOMO       | Right        |