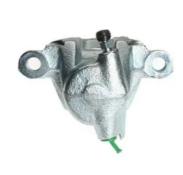

## CALIPER F 83 151

## The F 83 151 caliper is synonymous with reliability

Designed to provide the same performance as new calipers, Brembo remanufactured calipers embody an alternative solution to replacing broken or worn parts with new ones. The brake caliper remanufacturing process involves cleaning and applying a surface treatment to the caliper body, and the renewing of all worn internal components with new ones. The final testing at the end of this process guarantees a Brembo certified product.

## **Technical specifications**

| EAN code          | Axle           | Diameter     |
|-------------------|----------------|--------------|
| 8020584529508     | Rear           | <b>48</b> mm |
|                   |                |              |
| Number of pistons | Braking system | Position     |
| 1                 | SUMITOMO       | Right        |